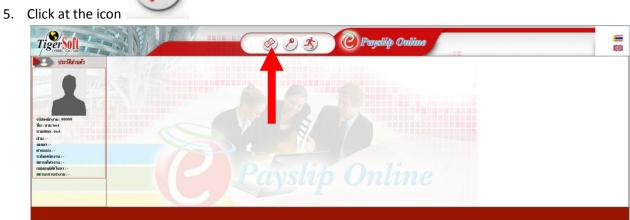

4. When everything is correct, it will be logged. As shown in the figure below.

Online PaySlip can be viewed as follows.

Click at the icon

6. After that, the latest months pay slip will be shown to us immediately.