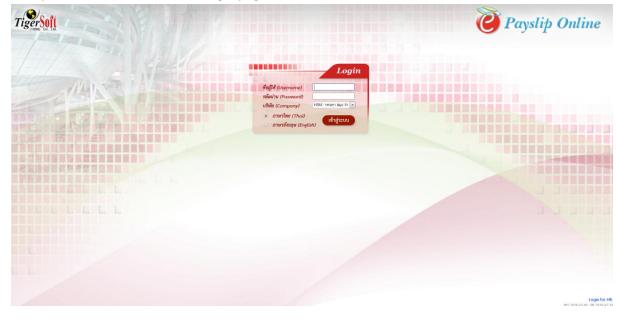

1. This screen for use TigerePaySlip Online.

2. You can login into the system.

ชื่อผู้ใช้งาน (Username) Please put your staff id.

รหัสผ่าน (Password) Please enter the password that we have set by yourself. (If you forget your password Must contact the IT or HR department only to reset the password. The IT will reset the password to 0000.)

บริษัท (Company) You don't have to choose a system, automatically put it for us Language: You can click at "English" for change to english language.

|                                    | Login                 |
|------------------------------------|-----------------------|
| ชื่อผู้ใช้ (Username)              | 99999                 |
| รทัสผ่าน (Password)                |                       |
| บริษัท (Company)                   | HSM - หรรษา สมุย จำ 💌 |
| <ul> <li>ภาษาไทย (Thai)</li> </ul> |                       |
| 🔘 ภาษาอังกฤษ (Engli                | ish) เข้าสู่ระบบ      |