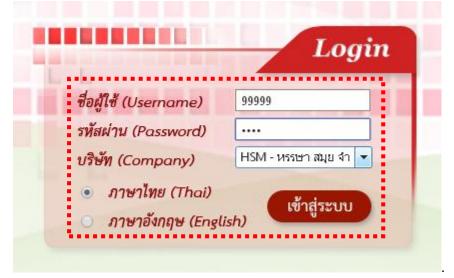

1. This screen for use TigerePaySlip Online.

2. You can login into the system.

ชื่อผู้ใช้งาน (Username) Please put your staff id.

รหัสผ่าน (Password) Please enter the password that we have set by yourself. (If you forget your password Must contact the IT or HR department only to reset the password. The IT will reset the password to 0000.)

บริษัท (Company) You don't have to choose a system, automatically put it for us Language: You can click at "English" for change to english language.

|                                    | Login                 |
|------------------------------------|-----------------------|
| ชื่อผู้ใช้ (Username)              | 99999                 |
| รทัสผ่าน (Password)                |                       |
| บริษัท (Company)                   | HSM - หรรษา สมุย จำ 💌 |
| <ul> <li>ภาษาไทย (Thai)</li> </ul> |                       |
| 🔘 ภาษาอังกฤษ (Engli                | ish) เข้าสู่ระบบ      |