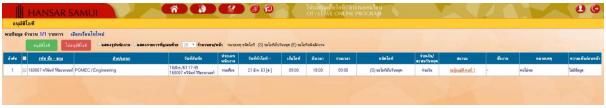

## How to approve the Leave Request of employees in the department

Can approve the Leave Request of employees in the department only.

1. On top click at the icon menu

2. After that click at 📓 Leave Approval

### **Back to contents**

3. After that click at Search

4. The list of Leave request for all employees in the department. Will show up all.

5. If you want to approve the request for the Leave of which employees then tick the check

6. After that on the top tab Click to choose whether to