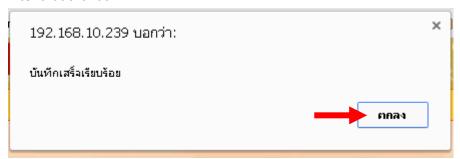

### **Back to contents**

7. After that click at

8. After that click at

ตกลง

------ Finish ------