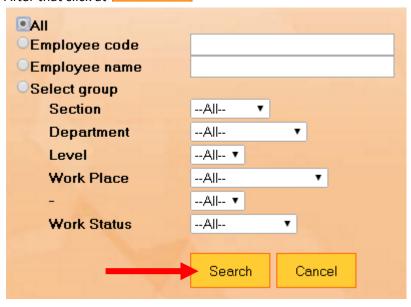

### **Back to contents**

3. After that click at Search

4. The list of Leave request for all employees in the department. Will show up all.

5. If you want to approve the request for the Leave of which employees then tick the check