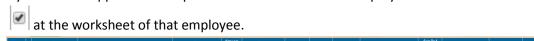

### **Back to contents**

3. After that click at Search

4. The list of Leave request for all employees in the department. Will show up all.

5. If you want to approve the request for the Leave of which employees then tick the check

6. After that on the top tab Click to choose whether to