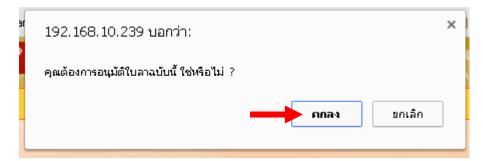

### **Back to contents**

3. After that click at Search

4. The list of Leave request for all employees in the department. Will show up all.

5. If you want to approve the request for the Leave of which employees then tick the check

6. After that on the top tab Click to choose whether to

### **Back to contents**

7. After that click at

8. After that click at

ตกลง

------ Finish ------