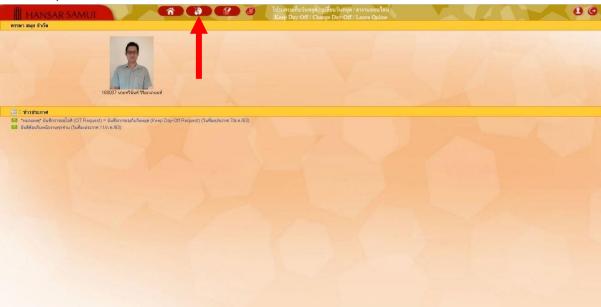

## How to approve the Leave Request of employees in the department

Can approve the Leave Request of employees in the department only.

1. On top click at the icon menu

2. After that click at 📓 Leave Approval