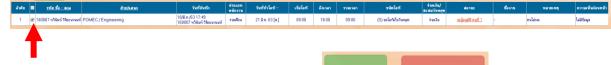

### **Back to contents**

3. After that click at Search

4. The list of Leave request for all employees in the department. Will show up all.

5. If you want to approve the request for the Leave of which employees then tick the check

6. After that on the top tab Click to choose whether to

### **Back to contents**

7. After that click at

8. After that click at

ตกลง

------ Finish ------