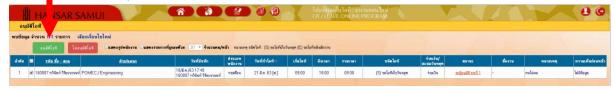

## How to approve the Leave Request of employees in the department

Can approve the Leave Request of employees in the department only.

1. On top click at the icon menu

2. After that click at 📓 Leave Approval

### **Back to contents**

3. After that click at Search

4. The list of Leave request for all employees in the department. Will show up all.

5. If you want to approve the request for the Leave of which employees then tick the check

6. After that on the top tab Click to choose whether to