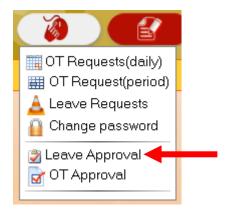

## How to approve the Leave Request of employees in the department

Can approve the Leave Request of employees in the department only.

1. On top click at the icon menu

2. After that click at 📓 Leave Approval