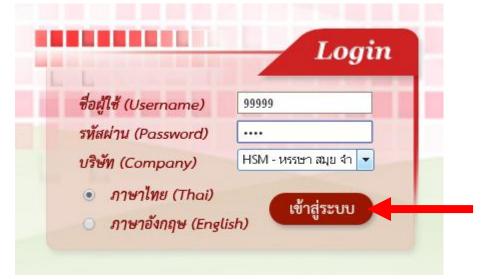

บริษัท (Company) You don't have to choose a system, automatically put it for us Language: You can click at "English" for change to english language.

3. After that click at

4. When everything is correct, it will be logged. As shown in the figure below.