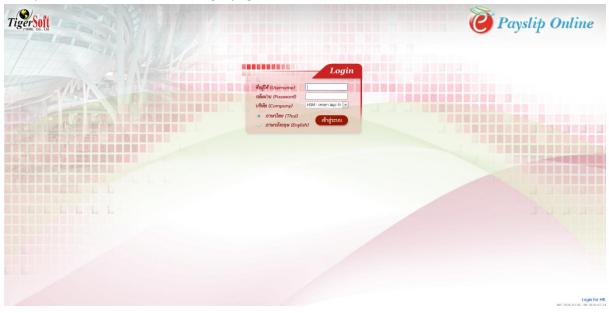

1. This screen for use TigerePaySlip Online.

2. You can login into the system.

ชื่อผู้ใช้งาน (Username) Please put your staff id.

รหัสผ่าน (Password) Please enter the password that we have set by yourself. (If you forget your password Must contact the IT or HR department only to reset the password. The IT will reset the password to 0000.)

บริษัท (Company) You don't have to choose a system, automatically put it for us Language: You can click at "English" for change to english language.

3. After that click at

4. When everything is correct, it will be logged. As shown in the figure below.