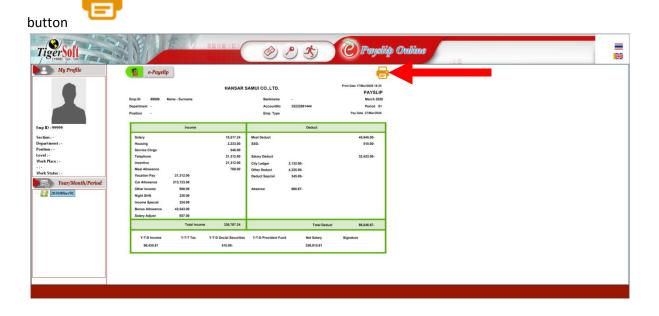

10. If our computer is connected to a printer we can print our slips on paper. By clicking on the

12. If we want to log out, click the button

13. The system will come out to the Login page.

------ Finish ------