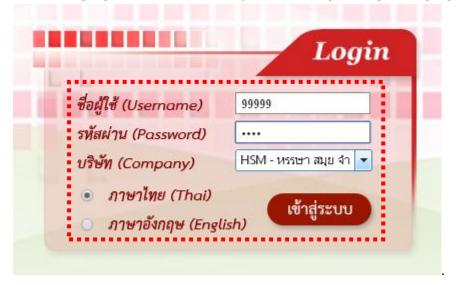

1. This screen for use TigerePaySlip Online.

2. You can login into the system.

ชื่อผู้ใช้งาน (Username) Please put your staff id.

รหัสผ่าน (Password) Please enter the password that we have set by yourself. (If you forget your password Must contact the IT or HR department only to reset the password. The IT will reset the password to 0000.)

บริษัท (Company) You don't have to choose a system, automatically put it for us Language: You can click at "English" for change to english language.

3. After that click at

4. When everything is correct, it will be logged. As shown in the figure below.