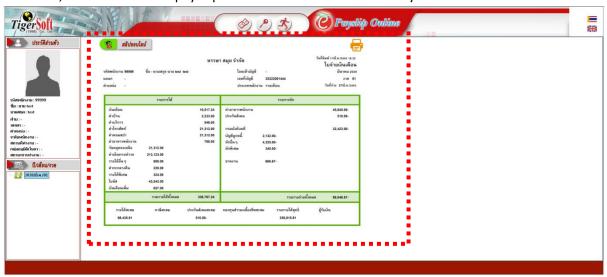

Online PaySlip can be viewed as follows.

5. Click at the icon

6. After that, the latest months pay slip will be shown to us immediately.

7. If we want to view the PaySlip for other months (back) in the lower left corner We can click to select the period of salary that you want to browse.

8. Or if anyone wants to view the PaySlip in English, they can switch languages. In the top right corner there is a picture of the national flag. Can be changed to the desired language at all.

9. In the slip, it will change to the language that we want.