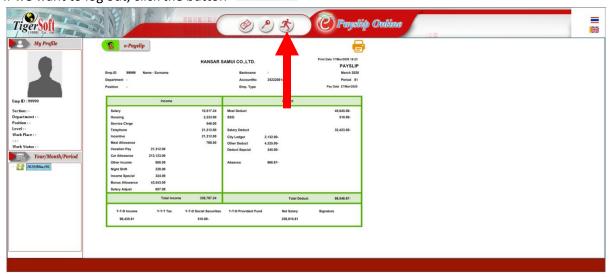

Online PaySlip can be viewed as follows.

5. Click at the icon

6. After that, the latest months pay slip will be shown to us immediately.

7. If we want to view the PaySlip for other months (back) in the lower left corner We can click to select the period of salary that you want to browse.

8. Or if anyone wants to view the PaySlip in English, they can switch languages. In the top right corner there is a picture of the national flag. Can be changed to the desired language at all.

9. In the slip, it will change to the language that we want.