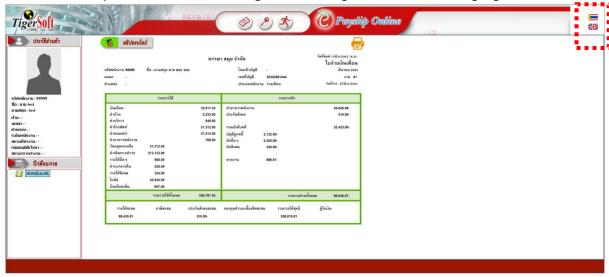

8. Or if anyone wants to view the PaySlip in English, they can switch languages. In the top right corner there is a picture of the national flag. Can be changed to the desired language at all.

9. In the slip, it will change to the language that we want.