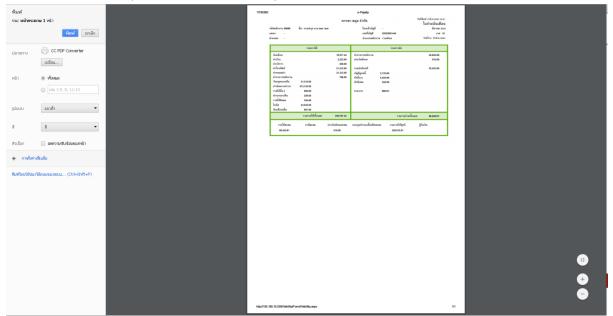

Online PaySlip can be viewed as follows.

5. Click at the icon

6. After that, the latest months pay slip will be shown to us immediately.

7. If we want to view the PaySlip for other months (back) in the lower left corner We can click to select the period of salary that you want to browse.

10. If our computer is connected to a printer we can print our slips on paper. By clicking on the

12. If we want to log out, click the button

13. The system will come out to the Login page.

------ Finish ------