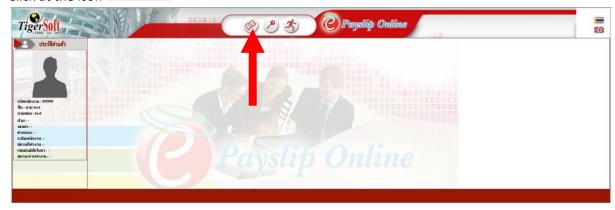

Online PaySlip can be viewed as follows.

5. Click at the icon

6. After that, the latest months pay slip will be shown to us immediately.

7. If we want to view the PaySlip for other months (back) in the lower left corner We can click to select the period of salary that you want to browse.