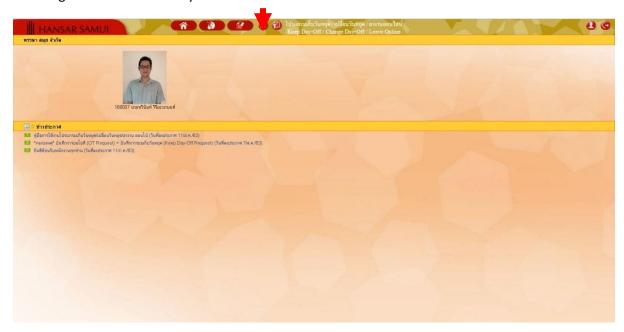

บริษัท (Company) You don't have to choose a system, automatically put it for us Language: You can click at "English" for change to english language.

3. After that click at

4. When everything is correct, it will be logged. As shown in the figure below.

Online PaySlip can be viewed as follows.

5. Click at the icon

6. After that, the latest months pay slip will be shown to us immediately.

7. If we want to view the PaySlip for other months (back) in the lower left corner We can click to select the period of salary that you want to browse.