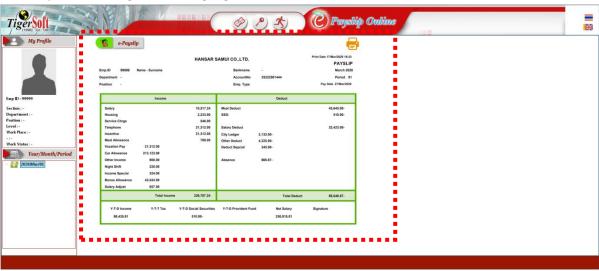

Online PaySlip can be viewed as follows.

5. Click at the icon

6. After that, the latest months pay slip will be shown to us immediately.

7. If we want to view the PaySlip for other months (back) in the lower left corner We can click to select the period of salary that you want to browse.